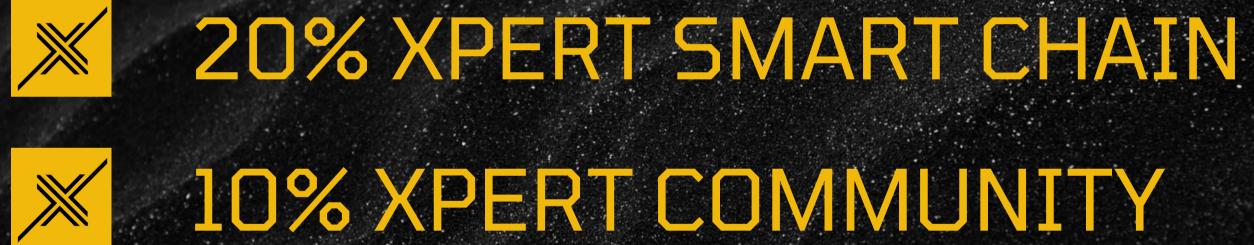

# LOYALTY PROGRAM

# TERMS AND CONDITIONS

DUE TO BURNING OF 10% XPERT COIN RATE WILL INCREASE

EVERY BUY / SELL OR TRANSFER 10% XPERT COIN WILL BURN TO THE RECEIVER SIDE

USER NEED TO DEPOSIT 20% OF XPERT SMART-CHAIN WHILE SELLING XPERT COIN

REGISTER USER CAN WITHDRAW UPTO 3x OF HIS BUY VALUE TO GET MORE INCOME OR SELL XPERT COINS USER NEED TO BE RETOPUP

WHEN RETOPUP EVERY USER WILL NOT GET 20% OF XPERT SMART CHAIN

USER CAN TRANSFER XPERT SMART CHAIN AND XPERT COIN PEER TO PEER (P2P)