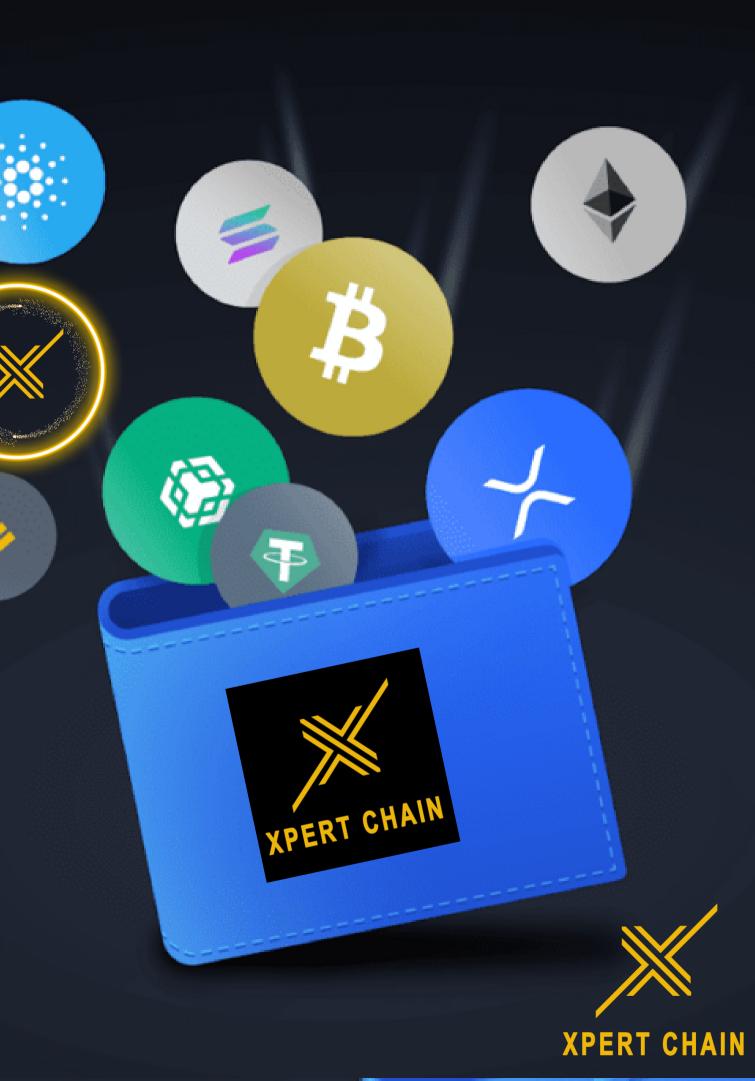

### **XPERT WALLET**

# XPERT WALLET

- XPERT Multi-Chain Wallet Is A Crypto Currency Wallet That Connect To Multiple Blockchains & Provides A Wallet Address For Each Of Them.
- Allowing Users To Send & Receive Transactions On These Blockchains From The Same Application.
- Can Access Through Mobile App, Web App And Browser Extension
- The Development Of XPERT Wallet Uses Layered Security Program With All Core Transactions Such As Receiving & Transferring Tokens Using Blockchain. Fingerprint Recognition/Sign-In On Mobile App.