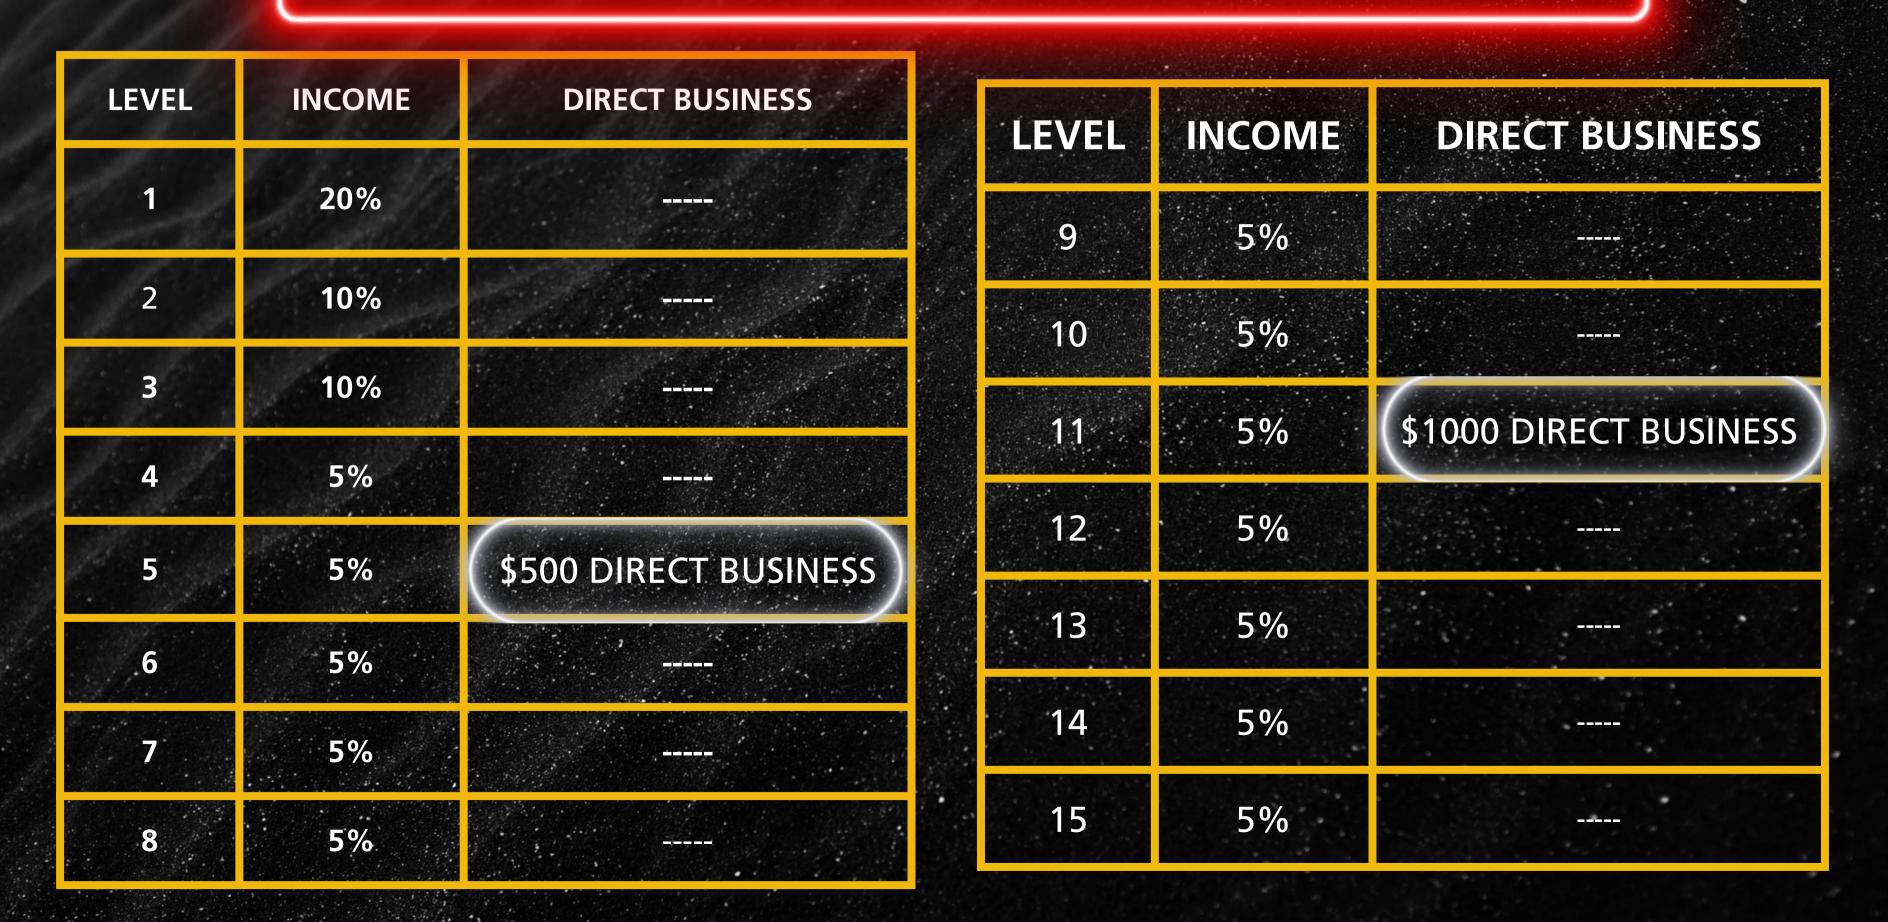

# LOYALTY PROGRAM

# TERMS AND CONDITIONS

DUE TO BURNING OF 10% XPERT COIN RATE WILL INCREASE

EVERY BUY / SELL OR TRANSFER 10% XPERT COIN WILL BURN TO THE RECEIVER SIDE

USER NEED TO DEPOSIT 20% OF XPERT SMART-CHAIN WHILE SELLING XPERT COIN

REGISTER USER CAN WITHDRAW UPTO 3x OF HIS BUY VALUE TO GET MORE INCOME OR SELL XPERT COINS USER NEED TO BE RETOPUP

WHEN RETOPUP EVERY USER WILL NOT GET 20% OF XPERT SMART CHAIN

USER CAN TRANSFER XPERT SMART CHAIN AND XPERT COIN PEER TO PEER (P2P)